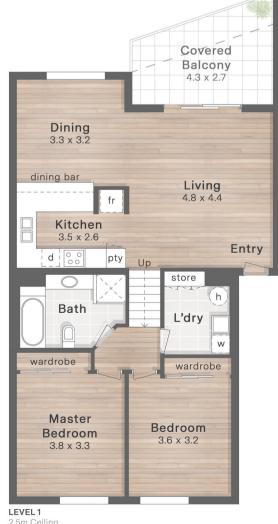

Rates: \$2434 yearly Water: \$396 quarterly scan here Body Corp: \$170 weekly for more info

Total Unit Size: 106m2 Internal Building Size: 94m2

# 3/9 Domain Rd, urrumbin

2 bed | 1 bath | 1 car

NORTH ↑