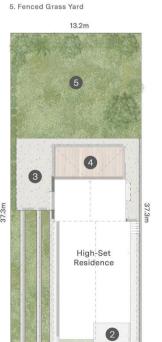

> The Pines, Elanora All your large stores - Kmart, Coles, Woolworths, Aldi and specialty stores too.

Internal Areas: 218m2

3 bed | 2 bath | 2 car

1. Entry Gates

2. Entry Patio3. Secure Driveway Parking

4. Covered Balcony