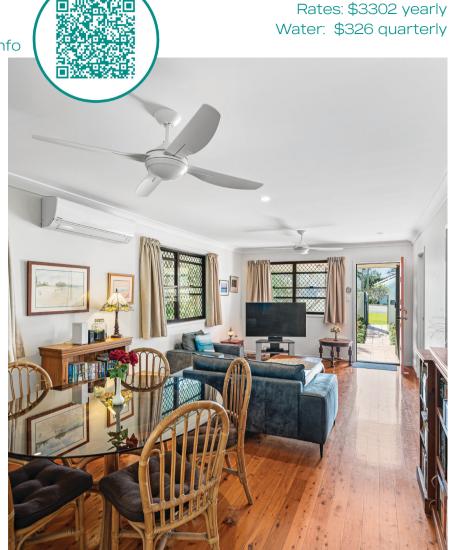

> The Pines, Elanora All your large stores - Kmart, Coles, Woolworths, Aldi and specialty stores too.

Internal Areas: 218m2

3 bed | 2 bath | 2 car

1. Entry Gates

2. Entry Patio3. Secure Driveway Parking

4. Covered Balcony