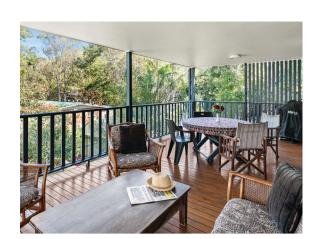

> The Pines, Elanora All your large stores - Kmart, Coles, Woolworths, Aldi and specialty stores too.

Internal Areas: 218m2

3 bed | 2 bath | 2 car

1. Entry Gates

2. Entry Patio3. Secure Driveway Parking

4. Covered Balcony