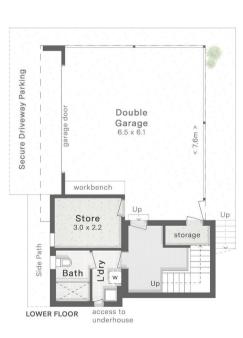

> The Pines, Elanora All your large stores - Kmart, Coles, Woolworths, Aldi and specialty stores too.

Internal Areas: 218m2

3 bed | 2 bath | 2 car

1. Entry Gates

2. Entry Patio3. Secure Driveway Parking

4. Covered Balcony