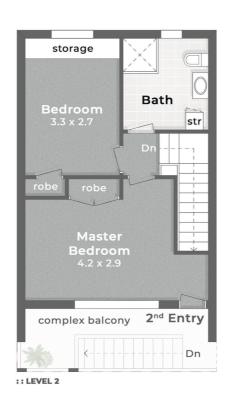

> The Pines, Elanora All your large stores - Kmart, Coles, Woolworths, Aldi and specialty stores too.

Total Unit Size: 84m2

## 5/806 Pacific Pde, Currumbin

2 bed | 1 bath | 1 car