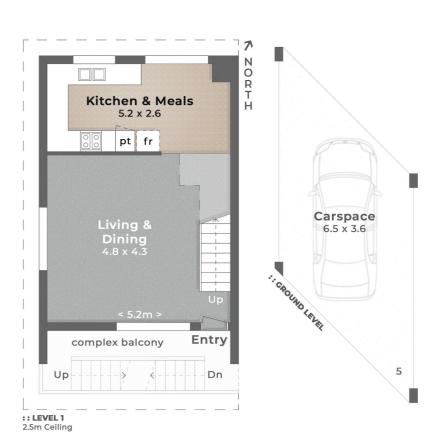

> The Pines, Elanora All your large stores - Kmart, Coles, Woolworths, Aldi and specialty stores too.

Total Unit Size: 84m2

## 5/806 Pacific Pde, Currumbin

2 bed | 1 bath | 1 car