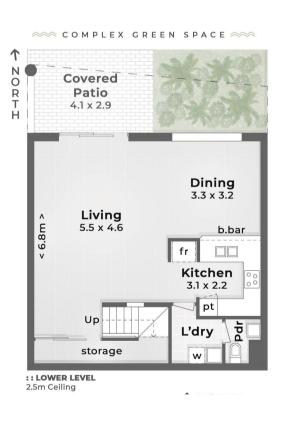

ve away.

Currumbin Beachfront There's a few cafes, bars and restuarants along with boutique shops along the beachfront.

> The Pines, Elanora All your large stores - Kmart, Coles, Woolworths, Aldi and specialty stores too.







Total Unit Size: 159m2

# 6/9 Domain Rd, Currumbin

2 bed | 2 bath | 2 car

## **Local Schools**

There are a number of Early Childhood Centres in this area.

The primary school in this catchment is Currumbin State Primary School.

The high school in this catchment is Palm Beach Currumbin State High School.

The closest private school is St Augustines Parish School. It's Prep - Yr 6.

## **Farmers Markets**

Palm Beach Farmers Market, Saturdays 6am-11am

This market is held at PBC High School and is your typical farmers market - lots of produce and food stalls.





PASSOS