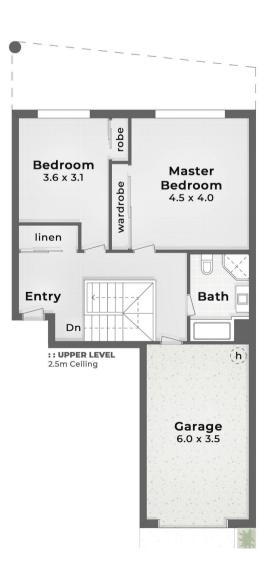

away.

Currumbin Beachfront There's a few cafes, bars and restuarants along with boutique shops along the beachfront.

> The Pines, Elanora All your large stores - Kmart, Coles, Woolworths, Aldi and specialty stores too.







Total Unit Size: 159m2

# 6/9 Domain Rd, Currumbin

2 bed | 2 bath | 2 car

## **Local Schools**

There are a number of Early Childhood Centres in this area.

The primary school in this catchment is Currumbin State Primary School.

The high school in this catchment is Palm Beach Currumbin State High School.

The closest private school is St Augustines Parish School. It's Prep - Yr 6.

## **Farmers Markets**

Palm Beach Farmers Market, Saturdays 6am-11am

This market is held at PBC High School and is your typical farmers market - lots of produce and food stalls.





PASSOS