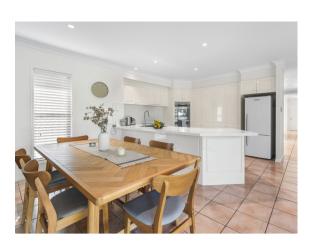

Scan for more info

Rates: \$3281 / year Water: \$1577 /year







Total Land Size: 660m2 Internal Building Size: 256m2



All your large stores - Big W, Woolworths,

Local Shops/Cafes

James St + surrounding streets, This area is a thriving hot spot of cafes,

bars, restaurants + shops with loads of options to try out.

Stocklands, West Burleigh

Aldi and specialty stores too.

## 16 Shoalwater Court, Burleigh Waters

4 bed | 2 bath |2 car

## **Local Schools**

There are a number of Early Childhood Centres in this area.

The primary school in this catchment is Caningeraba State Primary School.

The high school in this catchment is Miami State High School.

The closest private school is Marymount College. It's Prep - Yr 12.

## Farmers Markets

Burleigh Farmers Market, Saturdays 6am-11am This market is held at Burleigh State Primary School and is you