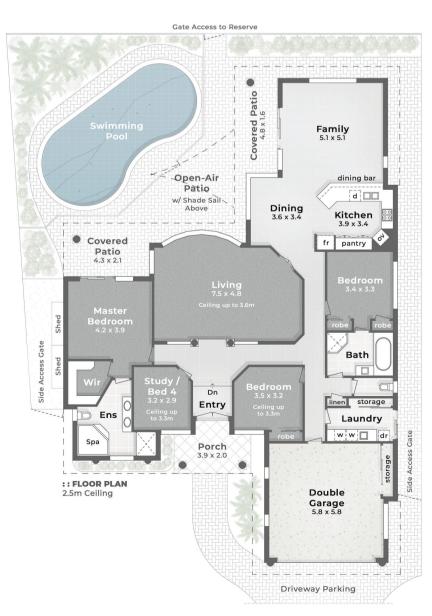

ll your large stores - Big W, Woolworths,

Local Shops/Cafes

James St + surrounding streets, This area is a thriving hot spot of cafes,

bars, restaurants + shops with loads of options to try out.

Stocklands, West Burleigh

Aldi and specialty stores too.

## 16 Shoalwater Court, Burleigh Waters

4 bed | 2 bath |2 car

## **Local Schools**

There are a number of Early Childhood Centres in this area.

The primary school in this catchment is Caningeraba State Primary School.

The high school in this catchment is Miami State High School.

The closest private school is Marymount College. It's Prep - Yr 12.

## Farmers Markets

Burleigh Farmers Market, Saturdays 6am-11am This market is held at Burleigh State Primary School and is your typical farmers market - lots of produce and food stalls.