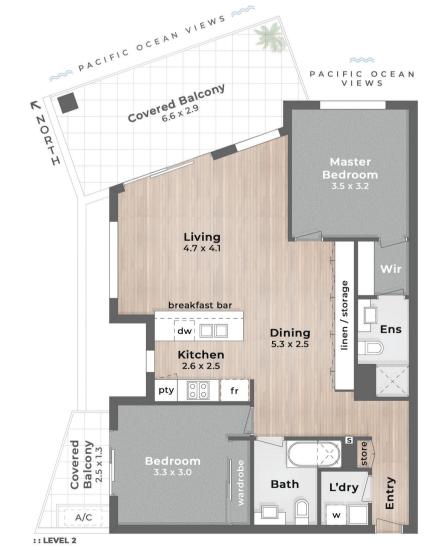

Rates: \$1814 yearly Water: \$273 quarterly Body Corp: \$127 weekly

scan here for more info





Total Unit Size: 113m2



Pavilions Right downstairs you have a range of coffee shops, restaurants + a Coles.

The Pines, Elanora All your large stores - Kmart, Coles, Woolworths, Aldi and specialty stores too.





## **Local Schools**

There are a number of Early Childhood Centres in this area.

The primary school in this catchment is Palm Beach State Primary School.

The high school in this catchment is PBC State High School.

The closest private school is St Augustines Parish Primary School. lt's Prep - Yr 6.

## 1206/10 Fifth Ave, **Palm Beach**

2 bed | 2 bath | 1 car

/////////

-

Are



## **Farmers Markets**

Palm Beach Farmers Market, Saturdays 6am-11am This market is held at PBC State High School and is your typical farmers market - lots of produce and food stalls.

2.5m Ceiling