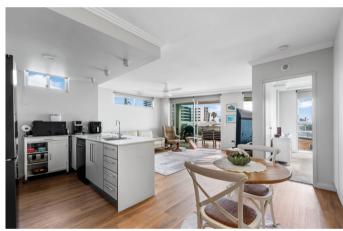

Rates: \$1814 yearly Water: \$273 quarterly Body Corp: \$127 weekly

scan here for more info





Total Unit Size: 113m2



Pavilions Right downstairs you have a range of coffee shops, restaurants + a Coles.

The Pines, Elanora All your large stores - Kmart, Coles, Woolworths, Aldi and specialty stores too.





## **Local Schools**

There are a number of Early Childhood Centres in this area.

The primary school in this catchment is Palm Beach State Primary School.

The high school in this catchment is PBC State High School.

The closest private school is St Augustines Parish Primary School. lt's Prep - Yr 6.

## 1206/10 Fifth Ave, **Palm Beach**

2 bed | 2 bath | 1 car

/////////

-

Are



## **Farmers Markets**

Palm Beach Farmers Market, Saturdays 6am-11am This market is held at PBC State High School and is your typical farmers market - lots of produce and food stalls.

2.5m Ceiling