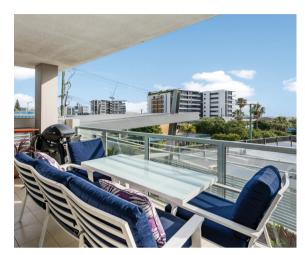

Rates: \$1814 yearly Water: \$273 quarterly Body Corp: \$127 weekly

scan here for more info





Total Unit Size: 113m2



Pavilions Right downstairs you have a range of coffee shops, restaurants + a Coles.

The Pines, Elanora All your large stores - Kmart, Coles, Woolworths, Aldi and specialty stores too.





## **Local Schools**

There are a number of Early Childhood Centres in this area.

The primary school in this catchment is Palm Beach State Primary School.

The high school in this catchment is PBC State High School.

The closest private school is St Augustines Parish Primary School. lt's Prep - Yr 6.

## 1206/10 Fifth Ave, **Palm Beach**

2 bed | 2 bath | 1 car

/////////

-

Are



## **Farmers Markets**

Palm Beach Farmers Market, Saturdays 6am-11am This market is held at PBC State High School and is your typical farmers market - lots of produce and food stalls.

2.5m Ceil