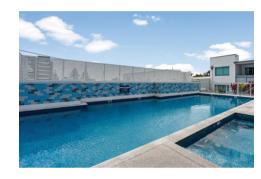

Rates: \$1814 yearly Water: \$273 quarterly Body Corp: \$127 weekly

scan here for more info





Total Unit Size: 113m2



Pavilions Right downstairs you have a range of coffee shops, restaurants + a Coles.

The Pines, Elanora All your large stores - Kmart, Coles, Woolworths, Aldi and specialty stores too.





## **Local Schools**

There are a number of Early Childhood Centres in this area.

The primary school in this catchment is Palm Beach State Primary School.

The high school in this catchment is PBC State High School.

The closest private school is St Augustines Parish Primary School. lt's Prep - Yr 6.

## 1206/10 Fifth Ave, **Palm Beach**

2 bed | 2 bath | 1 car

/////////

-

Are



## **Farmers Markets**

Palm Beach Farmers Market, Saturdays 6am-11am This market is held at PBC State High School and is your typical farmers market - lots of produce and food stalls.

2.5m Ceiling