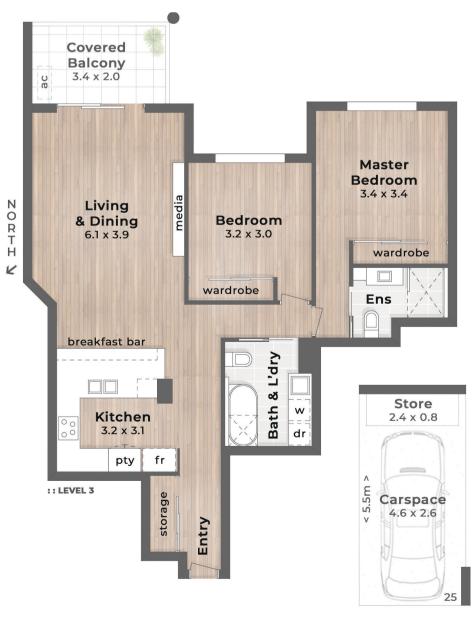

Total Unit Size: 96m2 Internal Building Size: 89m2

## 25/19-23 George St East, Burleigh Heads

2 bed | 2 bath | 1 car