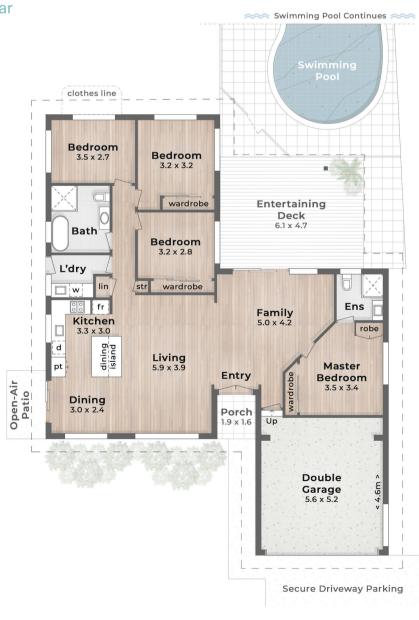

Total Land Size: 209m2 Internal Building Size: 177m2

## 14 Bellbird Ave, Burleigh Waters

4 bed | 2 bath | 4 car