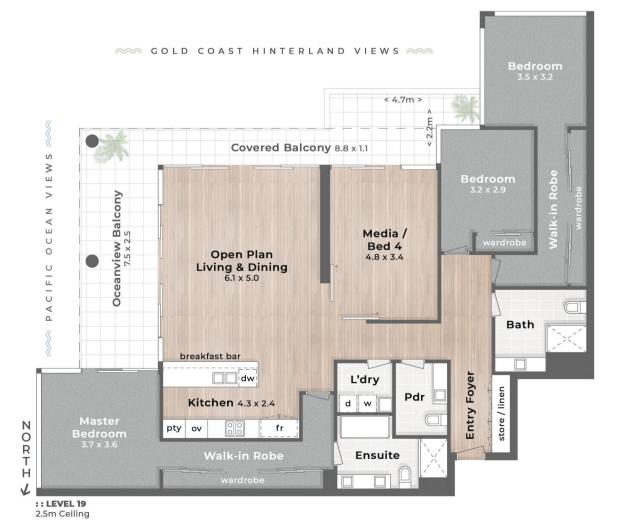

Total Land Size: 198m2 Internal Building Size: 163m2

# 121 Sandbar, Burleigh

3 bed | 2.5 bath | 1 car