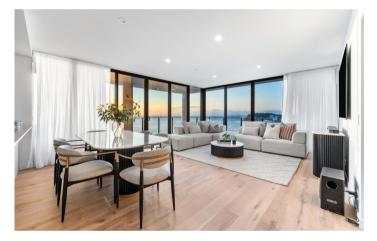

Total Land Size: 198m2 Internal Building Size: 163m2

## Local Shops/Cafes

James St + surrounding streets, This area is a thriving hot spot of cafes, bars, restaurants + shops with loads of options to try out.

Stocklands, West Burleigh All your large stores - Big W, Woolworths, Aldi and specialty stores too.





# 121 Sandbar, Burleigh

3 bed | 2.5 bath | 1 car



### **Local Schools**

There are a number of Early Childhood Centres in this area.

The primary school in this catchment is Burleigh State Primary School.

The high school in this catchment is Miami State High School.

The closest private school is Marymount College. It's Prep - Yr 12.

# **Farmers Markets**

Burleigh Farmers Market, Saturdays 6am-11am This market is held at Burleigh State Primary School and is your typical farmers market - lots of produce and food stalls.