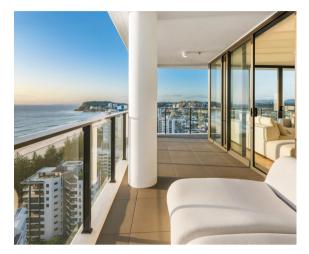

Total Land Size: 198m2 Internal Building Size: 163m2

## Local Shops/Cafes

James St + surrounding streets, This area is a thriving hot spot of cafes, bars, restaurants + shops with loads of options to try out.

Stocklands, West Burleigh All your large stores - Big W, Woolworths, Aldi and specialty stores too.





# 121 Sandbar, Burleigh

3 bed | 2.5 bath | 1 car



### **Local Schools**

There are a number of Early Childhood Centres in this area.

The primary school in this catchment is Burleigh State Primary School.

The high school in this catchment is Miami State High School.

The closest private school is Marymount College. It's Prep - Yr 12.

# **Farmers Markets**

Burleigh Farmers Market, Saturdays 6am-11am This market is held at Burleigh State Primary School and is your typical