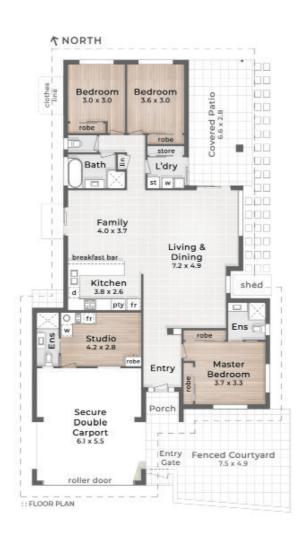

## 96 Harrier Dr, Burleigh Waters

3 bed + studio | 3 bath | 2 car | pool

## LEGEND

1. Secure Double Carport | 2. Fenced Courtyard 3. Entry Porch | 4. Side Access | 5. PV Solar Panels 6. Garden Shed | 7. Covered Patio | 8. Fenced Yard 9. Poolside Patio | 10. Swimming Pool (7.4m x 4.0m)