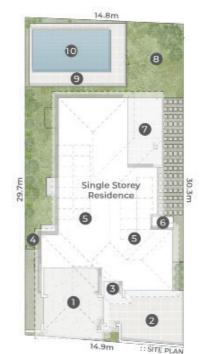

## LEGEND

1. Secure Double Carport | 2. Fenced Courtyard 3. Entry Porch | 4. Side Access | 5. PV Solar Panels 6. Garden Shed | 7. Covered Patio | 8. Fenced Yard 9. Poolside Patio | 10. Swimming Pool (7.4m x 4.0m)