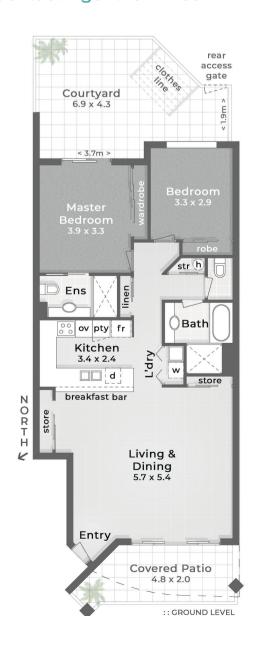

# 6/80 Duringan St, Currumbin

2 bed | 2 bath | 1 car

**Contact Agent for Price** 