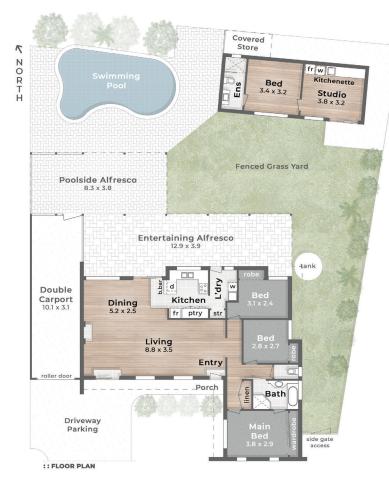

## The details...

Rates: \$1464 per 6mth Water: \$390 per quarter

Total Land Size: 688m2

LEGEND

Driveway Parking | 2. Side Gate Access
Entry Porch | 4. PV Solar Panels
Water Tank | 6. Entertaining Alfresco
Poolside Alfresco | 8. Fenced Grass Yard
Swimming Pool | 10. Covered Store
Solar Pool Heating Above Double Carport