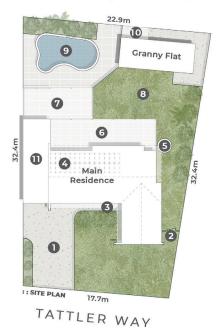

## The details...

Rates: \$1464 per 6mth Water: \$390 per quarter

Total Land Size: 688m2

LEGEND

Driveway Parking | 2. Side Gate Access
Entry Porch | 4. PV Solar Panels
Water Tank | 6. Entertaining Alfresco
Poolside Alfresco | 8. Fenced Grass Yard
Swimming Pool | 10. Covered Store
Solar Pool Heating Above Double Carport